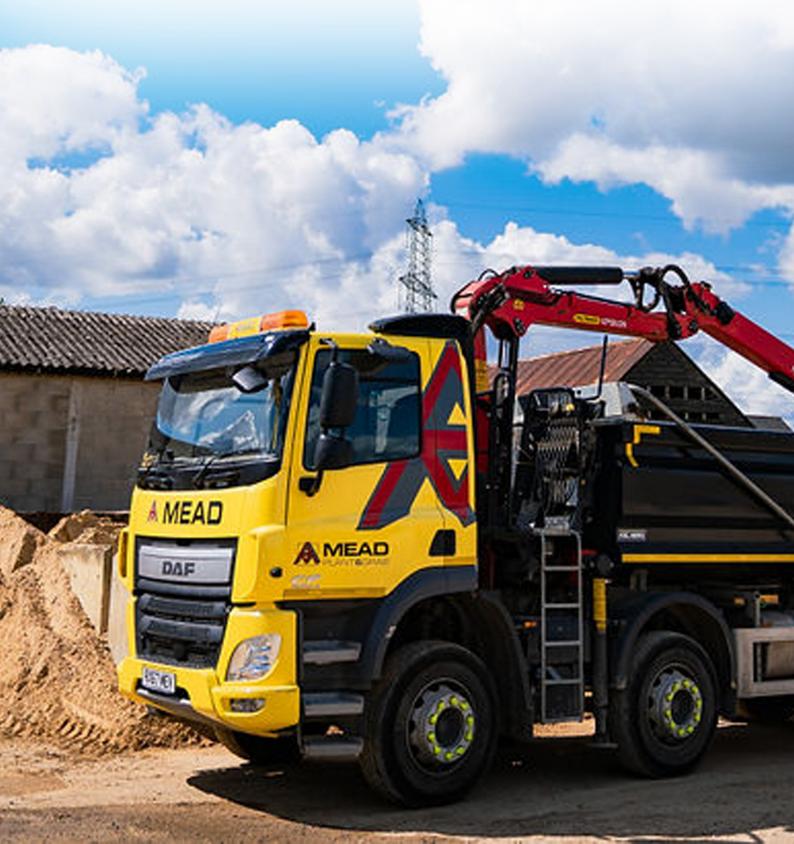

## **INFO SHEET / VEHICLES**

3 TON TIPPER Width: 1.9 metres Max Payload: 1.5 tons

7.5 TON TIPPER Width: 2 metres Max Payload: 3.8 tons

8W GRAB LORRY Width: 2.55 metres Max Payload: 16 tons

MEAD PLANT&GRAB