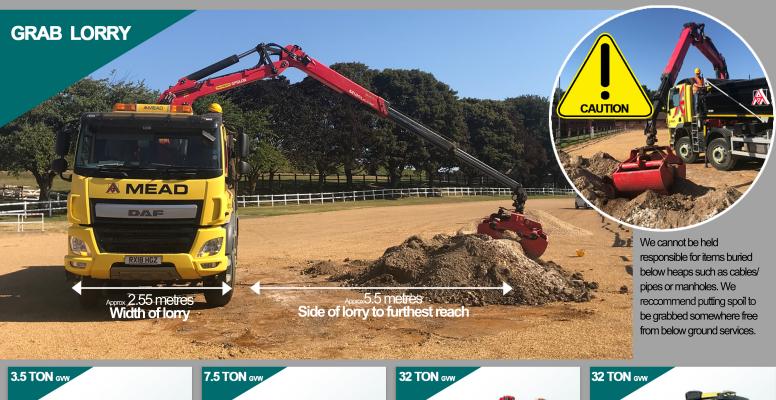

## **INFO SHEET / VEHICLES**

3 TON TIPPER Width: 1.9 metres Max Payload: 1.5 tons

7.5 TON TIPPER Width: 2 metres Max Payload: 3.8 tons

8W GRAB LORRY Width: 2.55 metres Max Payload: 16 tons

MEAD PLANT&GRAB

## Leaving the public highway

Our lorries are very heavy. So if you require that we leave the public highway our driver will ask you to fill in an indemnity card. This means that you will be responsible for any damage that may occur once we go onto private property.

You will also need to be on site to instruct the driver where to tip and sign a delivery ticket.