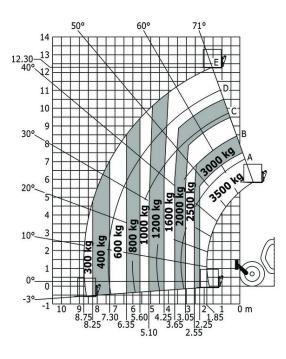

## MT 1335 H easy ST5 - Load chart

Machine on tyres with forks - with levelling Metric

Head Office B.P. 249 - 430 rue de l'Aubinière 44150 Ancenis Cedex - France Tel: +33 (0)2 40 09 10 11 - Fax: +33 (0)2 40 09 10 97 www.manitou.com