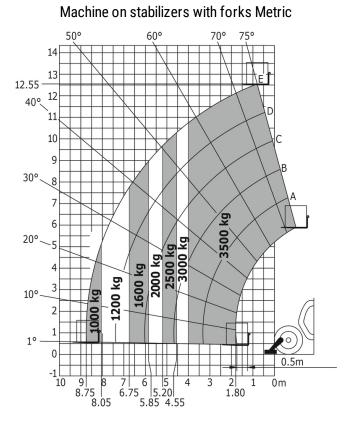

## MT 1335 H easy ST5 - Load chart

Machine on tyres with forks - with levelling Metric

Head Office B.P. 249 - 430 rue de l'Aubinière 44150 Ancenis Cedex - France Tel: +33 (0)2 40 09 10 11 - Fax: +33 (0)2 40 09 10 97 www.manitou.com