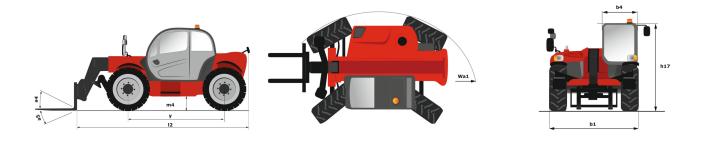

## MT 1335 H easy ST5 - Dimensional drawing

## MT 1335 H EASY ST5 Created on 9 November 2022 at 10:20:48 UTC

| Capacities                                  | Metric                                          |
|---------------------------------------------|-------------------------------------------------|
| Max. capacity                               | 3500 kg                                         |
| Max. lifting height                         | 12.55 m                                         |
| Max. outreach                               | 8.75 m                                          |
| Breakout force with bucket                  | 6500 daN                                        |
| Weight and dimensions                       |                                                 |
| Overall length to carriage                  | l11 5.86 m                                      |
| Overall width                               | b1 2.27 m                                       |
| Overall height                              | h17 2.42 m                                      |
| Wheelbase                                   | y 2.88 m                                        |
| Ground clearance                            | m4 0.42 m                                       |
| Overall cab width                           | b4 0.88 m                                       |
| Tilt-up angle                               | a4 12 °                                         |
| Tilt-down angle                             | a5 114 °                                        |
| External turning radius (over tyres)        | Wa1 3.84 m                                      |
| Unladen weight (with forks)                 | 9280 kg                                         |
| Overall weight                              | 9200 kg                                         |
| Tyres type                                  | Pneumatic                                       |
| Standard tyres                              | Alliance 400/80 - 24 - 162A8                    |
| Forks length / width / section              | l / e / s 1200 mm x 125 mm / 45 mm              |
| Performances                                |                                                 |
| Lifting                                     | 9.80 s                                          |
| Lowering                                    | 10.40 s                                         |
| Extension                                   | 14.20 s                                         |
| Retraction                                  | 10.20 s                                         |
| Crowd                                       | 5 s                                             |
| Dump                                        | 3.80 s                                          |
| Engine                                      | 5.00 \$                                         |
| Engine brand                                | Deutz                                           |
|                                             | Stage V / Tier 4 Final                          |
| Engine norm                                 | TD 3.6 L                                        |
| Engine model                                |                                                 |
| Number of cylinders / Capacity of cylinders | 4 - 3621 cm <sup>3</sup>                        |
| I.C. Engine power rating - Power (kW)       | 55.92 kW / 55.40 kW                             |
| Max. torque / Engine rotation               | 340 Nm @ 1600 rpm                               |
| Drawbar pull (Laden)                        | 8200 daN                                        |
| Transmission                                |                                                 |
| Transmission type                           | Hydrostatic                                     |
| Number of gears (forward / reverse)         | 3 / 2                                           |
| Max. travel speed                           | 24.90 km/h                                      |
| Parking brake                               | Automatic parking brake                         |
| Service brake                               | Oil-Immersed multi-discs braking on front axles |
| Hydraulics                                  |                                                 |
| Hydraulic pump type                         | Gear pump                                       |
| Hydraulic flow / Pressure                   | 125 l/min / 270 bar                             |
| Tank capacities                             |                                                 |
| Engine oil                                  | 10                                              |
| Hydraulic oil                               | 140                                             |
| Fuel tank                                   | 120                                             |
| Noise and vibration                         |                                                 |
| Noise at driving position (LpA)             | 78 dB                                           |
| Noise to environment (LwA)                  | 103 dB                                          |
| Vibration on hands/arms                     | < 2.50 m/s <sup>2</sup>                         |
| Miscellaneous                               |                                                 |
| Steering wheels (front / rear)              | 2/2                                             |
| Drive wheels (front / rear)                 | 2/2                                             |
| Safety / Safety cab homologation            | Standard EN 15000 / Cabin ROPS - FOPS Level 2   |
| Controls                                    | JSM                                             |